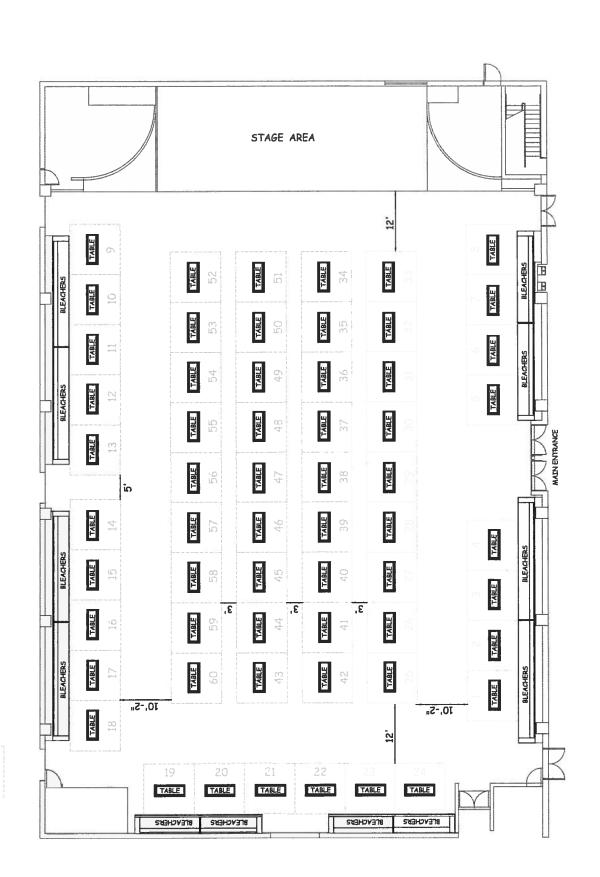

# Phoenix Center Mangilao, Guam

| Business Name:                                                                                                                            |             |    |          |      |           |             |              |                |                    |         |      |   |  |
|-------------------------------------------------------------------------------------------------------------------------------------------|-------------|----|----------|------|-----------|-------------|--------------|----------------|--------------------|---------|------|---|--|
| Business A                                                                                                                                | ddress:     |    |          |      |           |             |              |                |                    |         |      |   |  |
| Business T                                                                                                                                | elephone: ( | )  | Fa       | x: ( | )         |             |              |                |                    |         |      |   |  |
| Contact Person and Number if different from the above number:                                                                             |             |    |          |      |           |             |              |                |                    |         |      |   |  |
| Type of Business:  Location Preference (see layout): Table No  \$250.00 per Table / \$1,000.00 for anchor Table  Additional Requirements: |             |    |          |      |           |             |              |                |                    |         |      |   |  |
|                                                                                                                                           |             |    |          |      |           |             |              | Table □        |                    |         |      |   |  |
|                                                                                                                                           |             |    |          |      |           |             | Are you wi   | lling to don   | ate for a raffle   | : Yes □ | No 🗆 | ] |  |
|                                                                                                                                           |             |    |          |      |           |             | Note: A tabl | le and 2 chail | rs will be provide | d.      |      |   |  |
| Date                                                                                                                                      |             |    |          |      | No        |             |              |                |                    |         |      |   |  |
|                                                                                                                                           |             |    |          |      | Amount \$ | <del></del> |              |                |                    |         |      |   |  |
| How Paid                                                                                                                                  |             |    |          |      |           |             |              |                |                    |         |      |   |  |
| Check                                                                                                                                     | #           | \$ |          |      |           |             |              |                |                    |         |      |   |  |
| Cash                                                                                                                                      |             | \$ |          |      |           |             |              |                |                    |         |      |   |  |
|                                                                                                                                           |             |    | Rec'd By | ':   |           |             |              |                |                    |         |      |   |  |